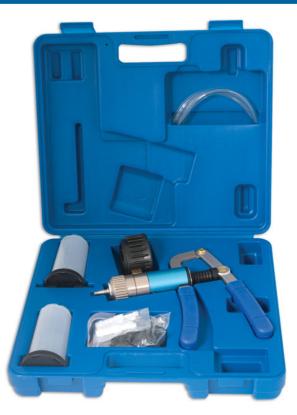

## Vacuum/Pressure Test Kit

This vacuum and pressure pump creates and holds a metered vacuum for testing a wide variety of car, van, motorcycle, marine, aircraft and agricultural equipment. Can also be used for one-man brake bleeding.

## **Additional Information**

- Vacuum testing applications include: automatic transmission, vacuum reservoirs, air conditioning and heating, heater cores, brake systems including ABS, engine management systems, emission control systems, fuel systems, engine tuning, ignition systems, engine management including cylinder heads, valve stem oil seals, piston ring retainers on diesel engines and wastegates on turbo chargers.
- Dual function vacuum: 0 30psi in vacuum (0 to -1 bar) and pressure: 0 60psi (0 4 bar).
- Simply select the air intake control valve on the pump: Out for pressurised systems, In for testing vacuums. •